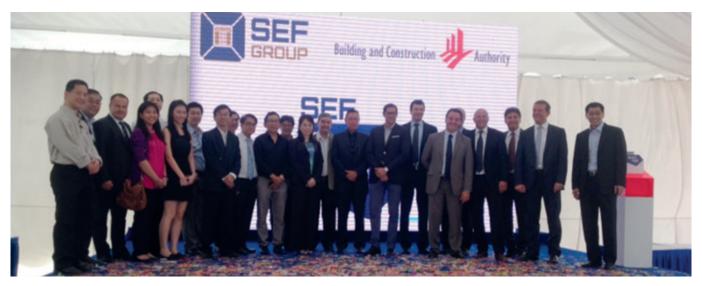

SEF Construction will put a multi-storey production centre for precast concrete elements into production in 2014

The tailor-made plant concept, planned by Avermann Maschinenfabrik as a multistorey plant and with which SEF Construction tendered for the project, convinced the jury of the BCA.

Yi Shyan, the Minister of Development, Trade and Industry as well as Dr. John Keung, the CEO of the Building & Construction Authority, on 29 July 2013 in Kaki Bukit in Singapore. The first test run for the SEF SpaceHub is scheduled for mid-2014 and the official start of production will follow in autumn 2014. A detailed report on the new plant will be published exclusively in CPI at a later date.

The successful and impressive opening event in the context of the development and planning of further 'Integrated Construction

and Precast Hubs' (ICPHs) underlined the consistent goal of the government to face the challenges of the future.