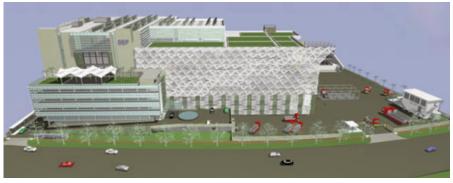

The SEF SpaceHub is planned as a multi-storey plant in accordance with government stipulations